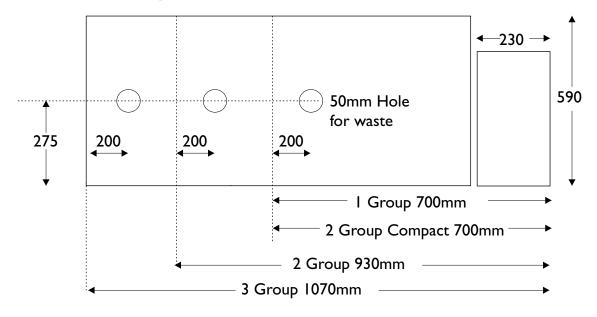

# Rosetta espresso machine pre-install pack

hole location through counter

#### pre-install check list

| Electrical supply within 1 metre.<br>See supply chart above.                 |  | Preferred work surface height 900mm<br>(only for optimum working)                                                                                                                                                                                                                                                                                     |
|------------------------------------------------------------------------------|--|-------------------------------------------------------------------------------------------------------------------------------------------------------------------------------------------------------------------------------------------------------------------------------------------------------------------------------------------------------|
| 15 mm Dedicated cold water supply within 1 metre with 3/4" washer tap.       |  | Has 50mm diameter hole been made<br>through work top for pipes/cables. (see<br>p2)                                                                                                                                                                                                                                                                    |
| 35mm Trapped Waste Under work top within 1 metre                             |  | Space for water filter under work top<br>(see Bestmax dimensions on p2)                                                                                                                                                                                                                                                                               |
| Work top area complete and with space for machine                            |  | Is someone on site to help engineer lift the                                                                                                                                                                                                                                                                                                          |
| Space for grinder with 13A socket                                            |  | machine.                                                                                                                                                                                                                                                                                                                                              |
| The electrical and water supplies are working?                               |  | Work top capable of supporting weight                                                                                                                                                                                                                                                                                                                 |
| Is there coffee and cups on site so the engineer can commission the machine? |  | Are there any site access issues that the engineer should be made aware of?                                                                                                                                                                                                                                                                           |
| install address:                                                             |  |                                                                                                                                                                                                                                                                                                                                                       |
|                                                                              |  | Please sign and date the declaration below to<br>confirm all the above is correct, and please email or<br>post back to us. If for any reason the engineer can<br>not install the machine on your preferred date due<br>to any of the above being false, a recall charge at<br>the current rate will become payable to cover the<br>engineer expenses. |
| install date req. / /                                                        |  |                                                                                                                                                                                                                                                                                                                                                       |