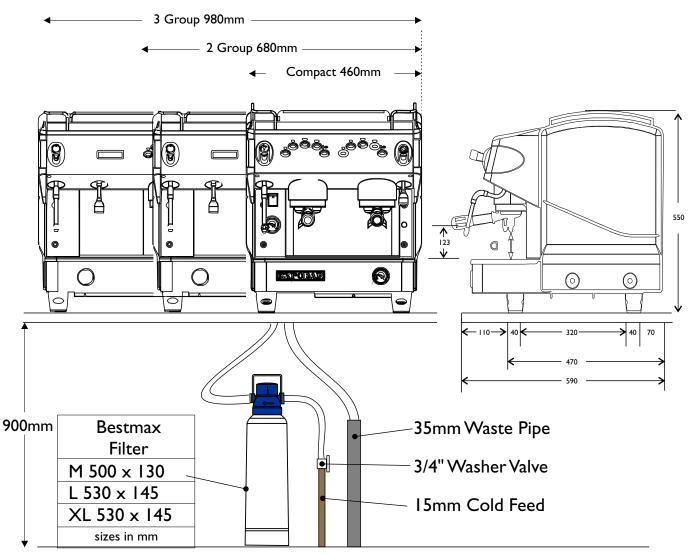

#### technical specifications

| Group           | Power      | Supply         | Width mm | Depth mm | Height mm | Weight |
|-----------------|------------|----------------|----------|----------|-----------|--------|
| 2 Group Compact | 2780W/230V | 13A Socket     | 460      | 590      | 550       | 40Kg   |
| 2 Group         | 3650W/230V | 20A Hard Wired | 680      | 590      | 550       | 55Kg   |
| 3 Group         | 6290W/380V | 3 phase + N    | 980      | 590      | 550       | 73Kg   |

#### pre-install check list

| Electrical supply within 1 metre.<br>See supply chart above.                 |  | Preferred work surface height 900mm<br>(only for optimum working)                                                                                                                                                                                                                                                                                     |
|------------------------------------------------------------------------------|--|-------------------------------------------------------------------------------------------------------------------------------------------------------------------------------------------------------------------------------------------------------------------------------------------------------------------------------------------------------|
| 15 mm Dedicated cold water supply within 1 metre with 3/4" washer tap.       |  | Has 50mm diameter hole been made<br>through work top for pipes/cables. (see<br>p2)                                                                                                                                                                                                                                                                    |
| 35mm Trapped Waste Under work top within 1 metre                             |  | Space for water filter under work top<br>(see Bestmax dimensions on p2)                                                                                                                                                                                                                                                                               |
| Work top area complete and with space for machine                            |  | Is someone on site to help engineer lift the                                                                                                                                                                                                                                                                                                          |
| Space for grinder with 13A socket                                            |  | machine.                                                                                                                                                                                                                                                                                                                                              |
| The electrical and water supplies are working?                               |  | Work top capable of supporting weight                                                                                                                                                                                                                                                                                                                 |
| Is there coffee and cups on site so the engineer can commission the machine? |  | Are there any site access issues that the engineer should be made aware of?                                                                                                                                                                                                                                                                           |
| install address:                                                             |  |                                                                                                                                                                                                                                                                                                                                                       |
|                                                                              |  | Please sign and date the declaration below to<br>confirm all the above is correct, and please email or<br>post back to us. If for any reason the engineer can<br>not install the machine on your preferred date due<br>to any of the above being false, a recall charge at<br>the current rate will become payable to cover the<br>engineer expenses. |
| install date req. / /                                                        |  |                                                                                                                                                                                                                                                                                                                                                       |