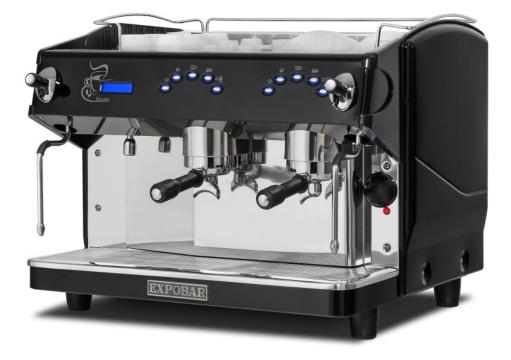

# ROSETTA

Thank you for selecting the Rosetta from the Crem Expobar range of high quality traditional espresso machines.

To ensure that your new machine will give you years of trouble free service, then please take the time to ensure that all of the requirements within this information pack are followed and that the pre-installation check list is completed and returned.

#### Features

as standard, all models in the Rosetta range have a large steam tank. The machines with a display are also equipped with an advanced PID sensor system so that the water always keeps an exact brewing temperature. The temperature is continuously monitored and is rapidly adjusted if it changes.

Components of the highest quality

Cup tray with large capacity and detailed cup rail

Display